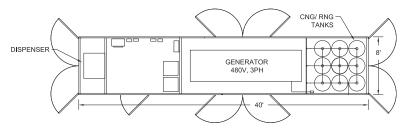

#### **EV CHARGING SIMPLIFIED**

Volt Vault is a patent-pending natural gas supplied, redeployable EV charger. Volt Vault's onsite power generation provides charging up to 175kW with a level 3 charger or up to ten level 2 chargers.

#### **LEVEL 3 CHARGER (175kW)**

Two Charging Ports

## LEVEL 2 CHARGER (11.9kW)

Up to Ten Chargers