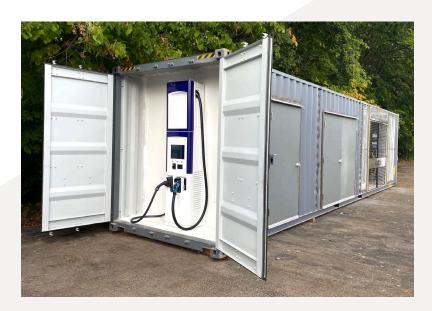

#### **EV CHARGING SIMPLIFIED**

Volt Vault is a patent-pending natural gas supplied, redeployable EV charger. Volt Vault's onsite power generation provides charging up to 175kW with a level 3 charger or up to ten level 2 chargers.

#### **LEVEL 3 CHARGER (175kW)**

Two Charging Ports