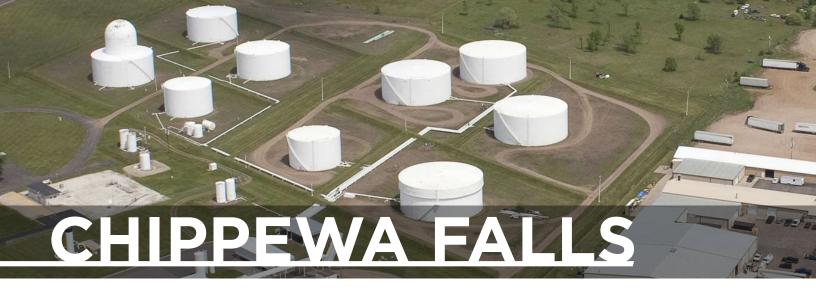

## TERMINAL ADDRESS

3689 N Prairie View Drive, Chippewa Falls, WI 54729

### PRODUCTS

CBOB, Premium Unleaded, ULSD, Ethanol

MODE OF RECEIPT Magellan Pipeline

MODE OF DELIVERY Truck

TANK CAPACITY 6 Tanks | 119,500 bbls

TRUCK RACK 2 Lanes