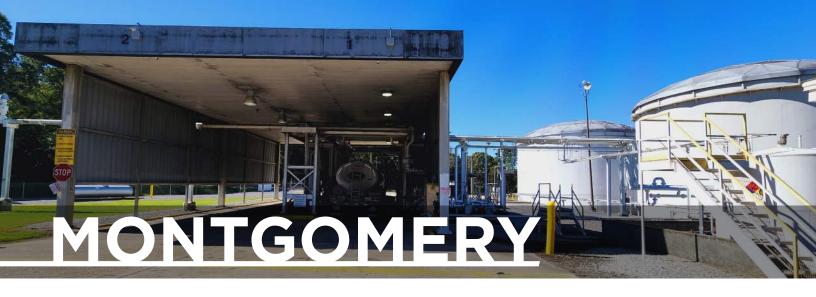

### **TERMINAL ADDRESS**

3560 Well Road, Montgomery, AL 36108

# **RACK LANE CONFIGURATION**

| LANE<br># | # OF<br>ARMS | ARM<br># | PRODUCT         |
|-----------|--------------|----------|-----------------|
| 1         | 4            | 11       | 87, E85         |
|           |              | 12       | 87, 89, 90, 93  |
|           |              | 13       | ULSD            |
|           |              | 14       | ULSD            |
| 1         | 4            | Skid     | Ethanol Offload |
| 2         | 5            | 21       | ULSD            |
|           |              | 22       | 87, E85         |
|           |              | 23       | ULSD            |
|           |              | 24       | 87, 89, 90, 93  |
|           |              | 25       | 87, E85         |

# **TANK CAPACITY**

4 Tanks | 103,000 bbls

### **TRUCK RACK**

2 Lanes